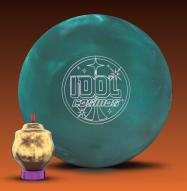

## IDOL COSMOS

- Ball Color: Stardust Teal
- Ikon™ Core: Now forever famous thanks to the original IDOL™ and most recently in the IDGvi#rHetrosaltbosdoverRearbeterfilleren fillatre
- XtremeTrax<sup>TM</sup> Pearl Reactive: Just like the original solid version, the pearl version also features "chemically charged" nano-particle which create more traction in oil than our eTrax™ Pearl or eTrax™ PLUS Pearl covers, making this the most aggressive overall pearl coverstock in our product line today.
- Factory Finish: 4000-grit Abralon
- **Engineered For:** Medium Oil Medium/Heavy Oil Conditions