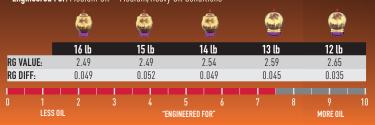

|           | (     |   |      |                  |  |  |      |       |   |      |       |  |          |      |       |    |  |
|-----------|-------|---|------|------------------|--|--|------|-------|---|------|-------|--|----------|------|-------|----|--|
|           | 16 lb |   |      | 15 lb            |  |  |      | 14 U  | b |      | 13 lb |  |          |      | 12 lb |    |  |
| RG VALUE: |       |   | 2.49 |                  |  |  | 2.54 |       |   | 2.59 |       |  |          | 2.65 |       |    |  |
| RG DIFF:  | 0.049 |   |      | 0.052            |  |  |      | 0.049 |   |      | 0.045 |  |          |      | 0.035 |    |  |
|           |       |   |      |                  |  |  |      |       |   |      | 10    |  |          |      |       |    |  |
|           |       | 2 |      |                  |  |  |      |       |   |      |       |  | 8        |      |       | 10 |  |
| LESS OIL  |       |   |      | "ENGINEERED FOR" |  |  |      |       |   |      |       |  | MORE OIL |      |       |    |  |